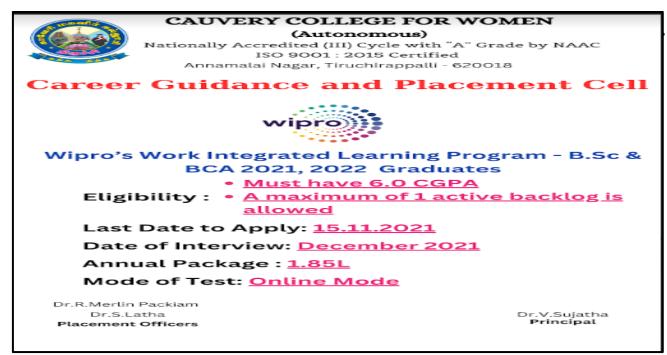

# SCREENSHOT OF EMAIL RECEIVED FROM

## WIPRO

NAAC Accreditation III Cycle : A Grade (CGPA 3.41 out of 4) Tiruchirappalli - 620018, Tamil Nadu, India

NAAC - Cycle IV SSR

**CRITERION V** 

**CAMPUS DRIVE** 

Students attended the online aptitude test on 22.12.2021