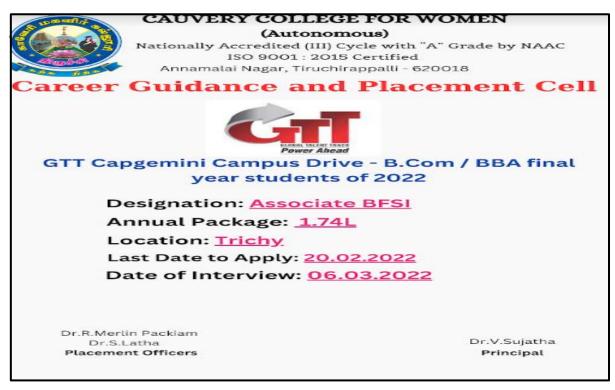

## **INVITATION**

| CAUVERY COLLEG                                       | E FOR WOMEN                        |
|------------------------------------------------------|------------------------------------|
| (Autonon                                             | nous)                              |
| Nationally Accredited (III) Cy                       |                                    |
| ISO 9001 : 2015                                      | 5 Certified                        |
| Annamalai Nagar, Tiruchi                             | rappalli - 620018                  |
| <b>Career Guidance and</b>                           | d Placement Cell                   |
|                                                      |                                    |
| Campus Hiring for Big Temple<br>UG & PG 2022 Passing |                                    |
| Designation : • <u>Subject</u>                       | head                               |
| Location : Orathanadu                                | <u>FamilNadu</u>                   |
| Free accommod                                        | dation and food                    |
| Benefits:   Better profession                        | onal development and               |
| growth                                               |                                    |
| <ul> <li><u>School transpo</u></li> </ul>            | <u>rt from thanjavur to school</u> |
| Last Date to Apply: 🤇                                | 05.02.2022                         |
| Date of Interview: 👥                                 | 3.02.2022                          |
| Dr. R. Merlin Packiam                                |                                    |
| Dr.S.Latha                                           | Dr.V.Sujatha                       |
| Placement Officers                                   | Principal                          |
|                                                      |                                    |