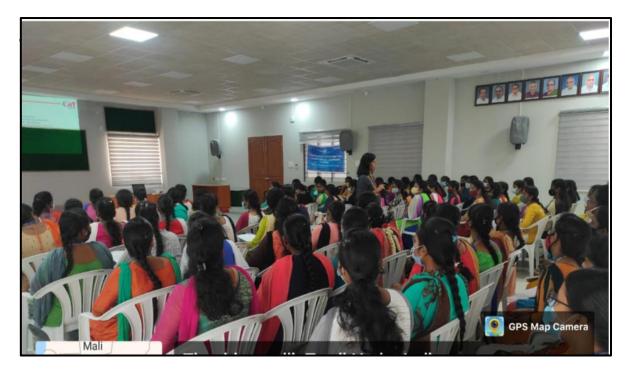

#### REPORT

| DATE       | NAME                 | PHONE       | E-MAIL                                           | COMMENTS           |
|------------|----------------------|-------------|--------------------------------------------------|--------------------|
| 17.03.2022 | PROGRAMME            | CAMP        | US RECRUITMENT                                   |                    |
|            | ORGANISATION         | SPIRO SY    | SIEM                                             |                    |
|            | PARTICIPANTS         | BCA, BSC    | (cs), IT, BCOM(CA), MA                           | THIS, PHYSICS, BBA |
|            | VENUE                |             | CLLEGIE FOR WOMEN , P<br>CAUVERY HALL, "A BLOCK" | NUTONO MOUS        |
|            | REMARKS              | good respon | rse, Interactive.                                |                    |
|            | NOME<br>SMRD SYSTEMS |             | Contact NO<br>98 9384838449                      | SIGINATURE         |