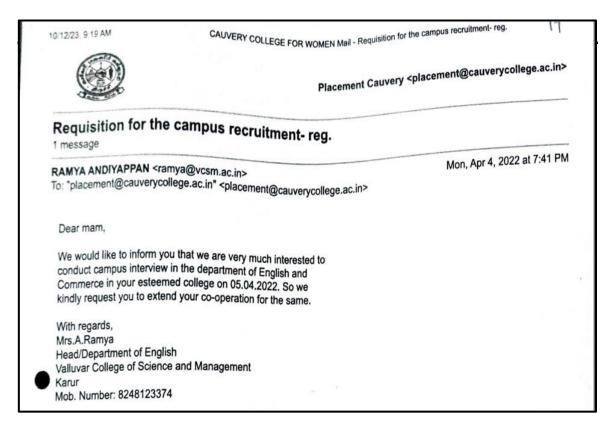

## 2. RECRUITMENT - OFF CAMPUS

| S.NO | DATE    | NAME OF<br>COMPANY | ATTENDED | SELECTED |
|------|---------|--------------------|----------|----------|
| 1    | JUNE'21 | NTT Data           | 5        | 2        |
| 2    | JUNE'21 | First Source       | 15       | 1        |
|      | TOTAL   |                    | 20       | 3        |