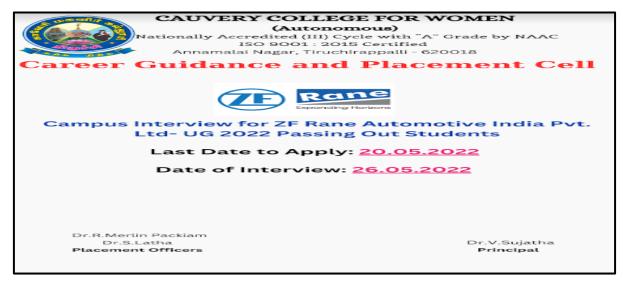

|   |   |     |  |  |
| 3. 10th & 12th Marksheets (Originals & photocopy)                                                                                                                                                 |                               |   |   |     |  |  |
| 4. PP Size photo - 5no.                                                                                                                                                                           |                               |   |   |     |  |  |
| 5. COVID Vaccinated Certificate                                                                                                                                                                   |                               |   |   |     |  |  |





NAAC Accreditation III Cycle : A Grade (CGPA 3.41 out of 4) Tiruchirappalli - 620018, Tamil Nadu, India

**CRITERION V** 

# NAAC - Cycle IV SSR

**CAMPUS DRIVE** 

| DATE    | NAME                | PHONE                                | E-MAIL                                         | COMMENTS                                                 |
|---------|---------------------|--------------------------------------|------------------------------------------------|----------------------------------------------------------|
| 26-5-20 | 22                  |                                      |                                                |                                                          |
|         | Programme           | Campus                               | Dorive