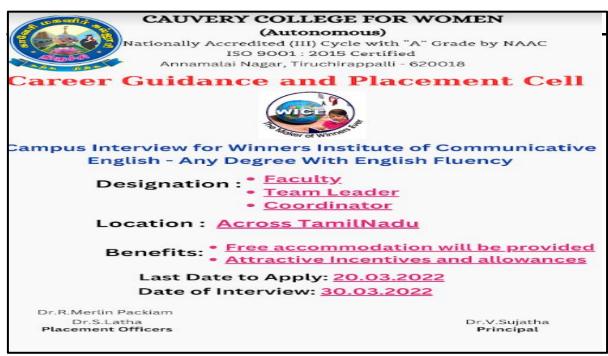

|                                                                                                                                                                                                                                                |
| Contact: 737375                                                  | 0123                                                                                                                                                                                                                 |                                                                                                                                                                                                                                                |





NAAC Accreditation III Cycle : A Grade (CGPA 3.41 out of 4) Tiruchirappalli - 620018, Tamil Nadu, India

NAAC - Cycle IV SSR

**CAMPUS DRIVE** 

## REPORT

| NAME                       | PHONE                                                                                               | E-MAIL                                                                                                                                                                                   | COMMENTS                                                                                                                                                                                                                                                                          |
|----------------------------|--------------