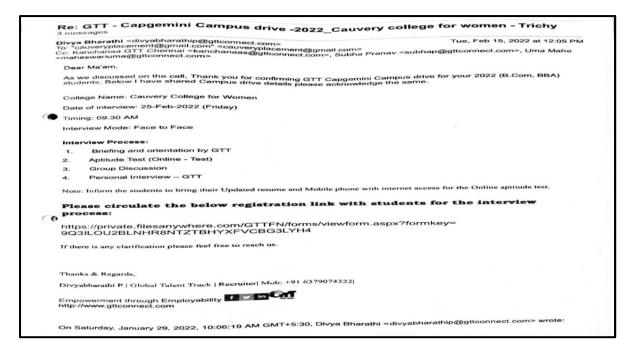

# SCREENSHOT OF EMAIL RECEIVED FROM

## WIPRO

NAAC Accreditation III Cycle : A Grade (CGPA 3.41 out of 4) Tiruchirappalli - 620018, Tamil Nadu, India

NAAC - Cycle IV SSR

**CRITERION V** 

**CAMPUS DRIVE** 

Students attended the online aptitude test on 22.12.2021