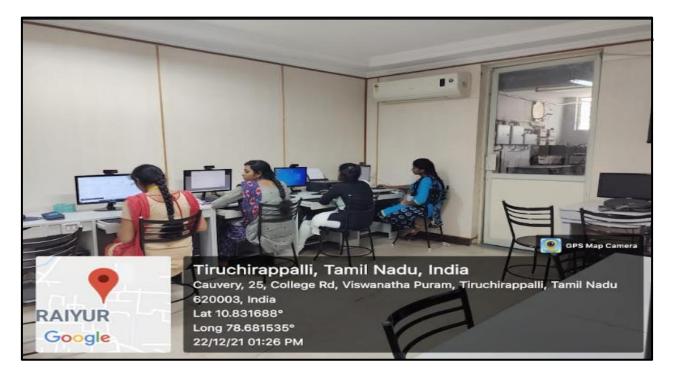

## WIPRO

NAAC Accreditation III Cycle : A Grade (CGPA 3.41 out of 4) Tiruchirappalli - 620018, Tamil Nadu, India

NAAC - Cycle IV SSR

**CRITERION V** 

**CAMPUS DRIVE** 

Students attended the online aptitude test on 22.12.2021