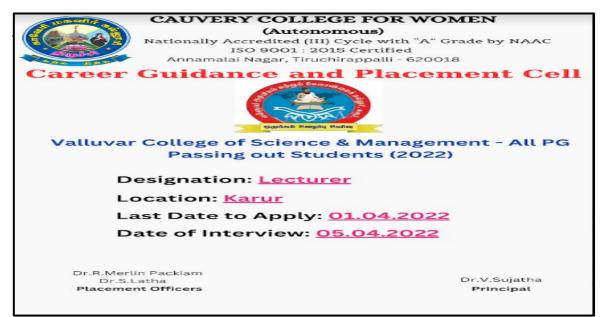

## **INVITATION**

| CAUVERY COLLEG                                       | E FOR WOMEN                        |
|------------------------------------------------------|------------------------------------|
| (Autonon                                             | nous)                              |
| Nationally Accredited (III) Cy                       |                                    |
| ISO 9001 : 2015                                      | 5 Certified                        |
| Annamalai Nagar, Tiruchi                             | rappalli - 620018                  |
| <b>Career Guidance and</b>                           | d Placement Cell                   |
|                                                      |                                    |
| Campus Hiring for Big Temple<br>UG & PG 2022 Passing |                                    |
| Designation : • <u>Subject</u>                       | head                               |
| Location : Orathanadu                                | <u>FamilNadu</u>                   |
| Free accommod                                        | dation and food                    |
| Benefits:   Better profession                        | onal development and               |
| growth                                               |                                    |
| <ul> <li><u>School transpo</u></li> </ul>            | <u>rt from thanjavur to school</u> |
| Last Date to Apply: 🤇                                | 05.02.2022                         |
| Date of Interview: 👥                                 | 3.02.2022                          |
| Dr. R. Merlin Packiam                                |                                    |
| Dr.S.Latha                                           | Dr.V.Sujatha                       |
| Placement Officers                                   | Principal                          |
|                                                      |                                    |